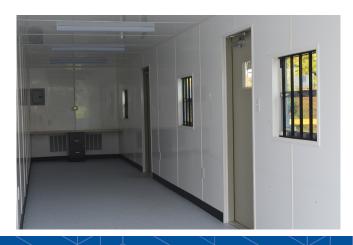

#### 20 FOOT STANDARD OFFICE

- Personnel door
- Wintech windows
- 100 amp breaker panel
- 60 amp exterior disconnect
- 6 recepticle outlets
- 2 overhead LED Lights
- 1 A/C unit and 1 A/C outlet
- 2 Baseboard heaters
- Thermostat control
- Countertop, filing cabinet and drawing table