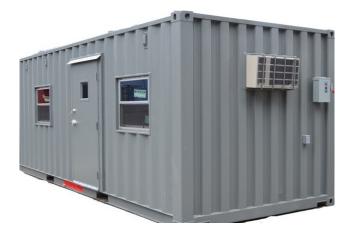

#### 20 FOOT STANDARD OFFICE

- Personnel door
- Wintech windows
- 100 amp breaker panel
- 60 amp exterior disconnect
- 6 recepticle outlets
- 2 overhead LED Lights
- 1 A/C unit and 1 A/C outlet
- 2 Baseboard heaters
- Thermostat control
- Countertop, filing cabinet and drawing table