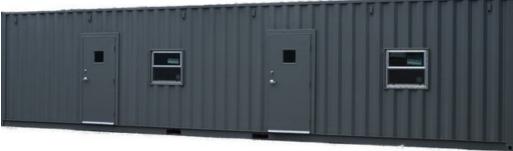

### **40 FOOT STANDARD OFFICE**

Equipped with all the components of our

- 20 foot office, plus: 2 Personnel doors
- 3-way light switches
- 125A 12 space, 24 circuit panel
- Exterior plastic LB power entry
- 2 A/C units and 2 A/C outlets
- 4 Baseboard heaters
- 2 Thermostat controls
- 2 Countertops and 2 filing cabinets